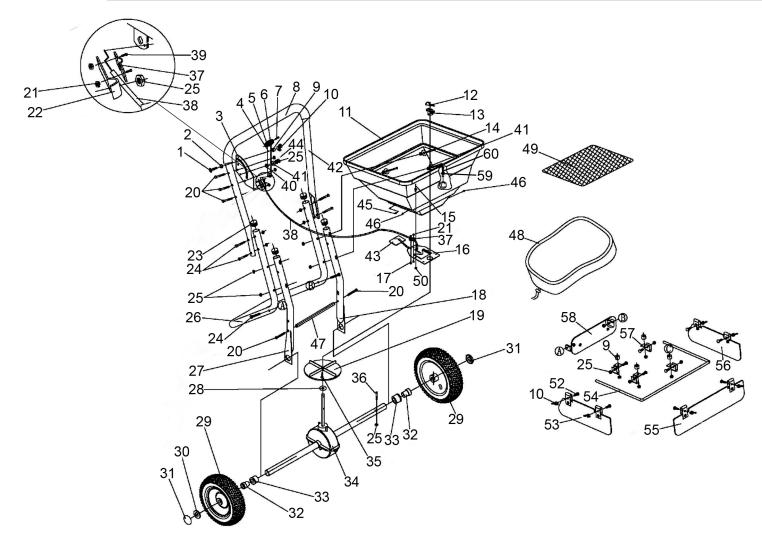

## Parts Information:

## Stainless Steel Broadcast Salt Spreader 37kg Walk Behind **Model No: SSB37W**

| Item | Part No.  | Description                 |
|------|-----------|-----------------------------|
| 1    | CBN625.S  | Coach Bolt M6 x 25mm        |
| 2    | SSB37W.02 | Tooth Washer M8             |
| 3    | SSB37W.03 | Gauge & Lever Assembly      |
| 4    | SSB37W.04 | Pole, Adjust Handle         |
| 5    | SSB37W.05 | Adjust Handle A             |
| 6    | SSB37W.06 | Adjust Handle B             |
| 7    | SSB37W.07 | Screw M4 x 18mm             |
| 8    | SSB37W.08 | Handle Grip                 |
| 9    | SSB37W.09 | Spacer                      |
| 10   | SN6.SW    | Wing Nut M6                 |
| 11   | SSB37W.11 | Hopper                      |
| 12   | SSB37W.12 | R-Clip                      |
| 13   | SSB37W.13 | Centre Cover                |
| 14   | SSB37W.14 | Hex Bolt M6 x 70mm          |
| 15   | SSB37W.15 | Rivet                       |
| 16   | SSB37W.16 | Adjustable Plate, Fixed     |
| 17   | SSB37W.17 | Hex Bolt M5 x 12mm          |
| 18   | SSB37W.18 | Wheel Assembly Frame, Left  |
| 19   | SSB37W.19 | Impeller                    |
| 20   | SSB37W.20 | Hex Bolt M6 x 35mm          |
| 21   | NLN5.S    | Nyloc Nut M5                |
| 22   | SSB37W.22 | Pivot Bracket               |
| 23   | SSB37W.23 | End Cap                     |
| 24   | SSB37W.24 | Hex Bolt M6 x 40mm          |
| 25   | NLN6.S    | Nyloc Nut M6                |
| 26   | SSB37W.26 | Support Leg                 |
| 27   | SSB37W.27 | Wheel Assembly Frame, Right |
| 28   | SSB37W.28 | Washer                      |
| 29   | SSB37W.29 | Wheel, Pneumatic            |
| 30   | SSB37W.30 | Flat Washer                 |

| Item | Part No.  | Description                  |
|------|-----------|------------------------------|
| 31   | SSB37W.31 | End Cover, Axle              |
| 32   | SSB37W.32 | Axle Bushing, Inner          |
| 33   | SSB37W.33 | Axle Bushing, Outer          |
| 34   | SSB37W.34 | Gearbox & Axle Assembly      |
| 35   | SSB37W.35 | Screw M4 x 20mm              |
| 36   | SSB37W.36 | Hex Bolt M6 x 60mm           |
| 37   | SSB37W.37 | Clamp Plate                  |
| 38   | SSB37W.38 | Control Cable, Adjustable    |
| 39   | SS510.S   | Hex Head Set Screw M5 x 10mm |
| 40   | SSB37W.40 | Nylon Washer                 |
| 41   | SSB37W.41 | Flat Washer                  |
| 42   | SSB37W.42 | Handle                       |
| 43   | SSB37W.43 | Adjustable Plate, Active     |
| 44   | SSB37W.44 | Spring Washer M6             |
| 45   | SSB37W.45 | End Cover, Large             |
| 46   | SSB37W.46 | End Cover, Small             |
| 47   | SSB37W.47 | Connecting Rod               |
| 48   | SSB37W.48 | Rain Cover                   |
| 49   | SSB37W.49 | Hopper Screen                |
| 50   | SSB37W.50 | Flat Washer                  |
| 52   | SSB37W.52 | Carriage Bolt M6 x 20mm      |
| 53   | SSB37W.53 | Deflector, Left              |
| 54   | SSB37W.54 | Boom Stick                   |
| 55   | SSB37W.55 | Deflector, Front             |
| 56   | SSB37W.56 | Deflector, Right             |
| 57   | SSB37W.57 | Catch                        |
| 58   | SSB37W.58 | Deflector, Rear              |
| 59   | SSB37W.59 | Flat Washer M6               |
| 60   | SSB37W.60 | Hex Bolt M6 x 30mm           |